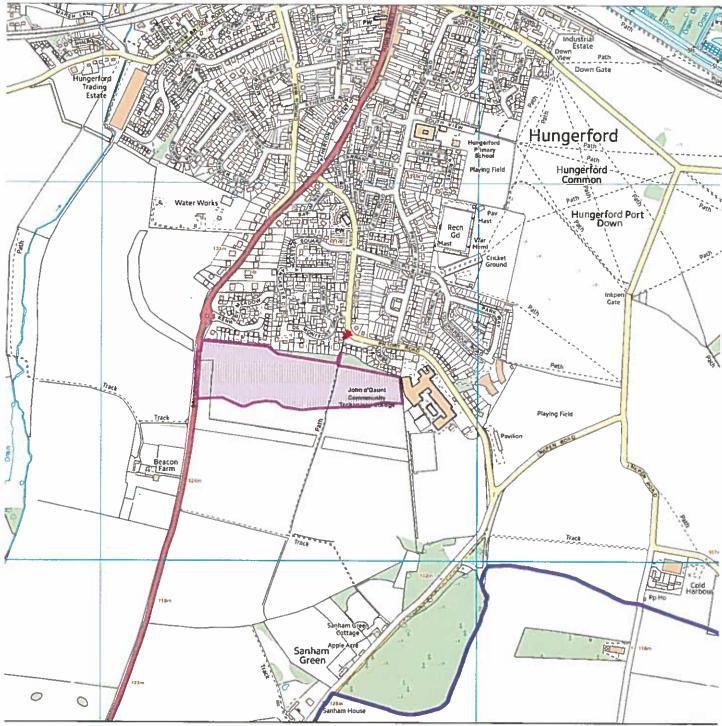

## 16/003061

## Land South of Priory Road, Hungerford

## **Map Centre Coordinates:**

Reproduced from the Ordnance Survey map with the permission of the Controller of Her Majesty's Stationery Office © Crown Copyright 2003.

Unauthorised reproduction infringes Crown Copyright and may lead to prosecution or civil proceedings.